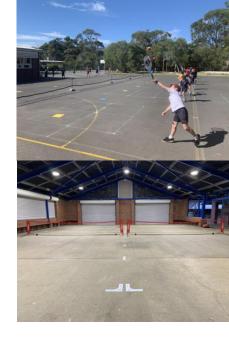

### **Dunsborough Primary School**

40 Turner St, Dunsborough

Parking available in the school carpark on Bird Cres

### **Before School Coaching - Dunsborough Primary School**

| Class       | Day       | Time        | Cost  |
|-------------|-----------|-------------|-------|
| PP-Yr 1 *** | Tuesday   | 7:45-8:30am | \$150 |
| Yr 2-4 ***  | Wednesday | 7:30-8:30am | \$180 |
| Yr 2-4      | Thursday  | 7:30-8:30am | \$180 |
| Yr 5-6 ***  | Friday    | 7:15-8:30am | \$210 |